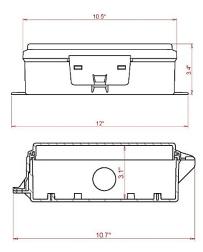

The AL-4-AC is an M2M controller that can manage up to four devices and includes a weather resistant polycarbonate enclosure with tamper alarm. The AL-4-AC is great for managing multiple devices at one location, such as billboard illumination, area lighting, kiosks, digital displays, and transit stop amenities.

| Relay Outputs        | Four                                                                                                    |
|----------------------|---------------------------------------------------------------------------------------------------------|
| Schedule Options     | 4 Schedules per Relay for Sunset to Sunrise, Always On, Specific Times                                  |
| Enclosure            | Polycarbonate, 10.5 L x 9 W x 3.4 D in                                                                  |
| Input Voltage        | 30A max @ 120-240Vac, 50-60hz                                                                           |
| Output Voltage       | 17A max @ 120-240Vac                                                                                    |
| Power Consumption    | 0.13A max @ 120Vac                                                                                      |
| Connectivity         | LTE Cat-M1 with integrated antenna with external antenna option                                         |
| SmartWeather         | Devices activate outside their scheduled run-times per NOAA forecasts                                   |
| Operating Temp       | -40°C to 75°C                                                                                           |
| Environmental        | NEMA 3/IP54, water and dust proof, 0-95% humidity, non-condensing, RoHS                                 |
| Standard Features    | Open API, Mapping, Rebooting, Scheduling, Alarms, Power Readings, Proof of Performance, Maintenance Log |
| Special Features     | Tamper Sensor, 4 Schedules per Relay, SmartWeather                                                      |
| Wiring               | 3 ft. wiring harness with 10 AWG supply and #12 AWG load wires                                          |
| Testing              | Manual push button                                                                                      |
| Certifications       | UL Listed, PTCRB Certified, FCC Class B Certified, AT&T and Verizon Certified                           |
| Alarms               | Loss of Power, Power Restore, Tamper, Bulb Outage, No Current/Power and Bad Neutral                     |
| Reporting            | Proof of Performance, Power Readings, Alarm History, Maintenance Log                                    |
| Manufacturing Origin | Made in Huntsville, AL, USA                                                                             |