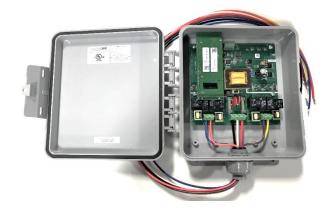

## AccessLink<sup>™</sup> AL-4-AC Controller

Outdoorlink removes the guesswork out of managing powered amenities and offsets the need for in-person site checks. Through its cellular-based online portal, users have full control and visibility to assets from any computer or mobile device.

The AL-4-AC is an M2M controller that can manage up to four devices and includes a weather resistant polycarbonate enclosure with tamper alarm. The AL-4-AC is great for managing multiple devices at one location, such as billboard illumination, area lighting, kiosks, digital displays, and transit stop amenities.